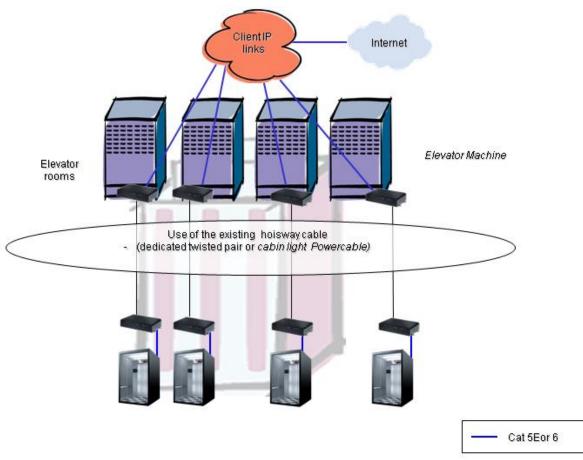

#### **Global Architecture**

Our solution is based on the following architecture:

- A pair of modems per cabin, enabling the displays to be connected to internet using either powerline (cabin light powercable) or a dedicated twisted pair in the existing hoistway cable)

An internet access is needed nearby each of the modems in the elevator room. This is a client prerequisite for the project.

#### Cabin architecture

- 1 modem + cables (connected to the other modem in the machinery room).
- 1 display (see characteristics below).
- 1 player (central units) to be installed on the cabin roof or integrated directly in the display (see characteristics below).

Cabin architecture SPOTLOOK Equinoxe