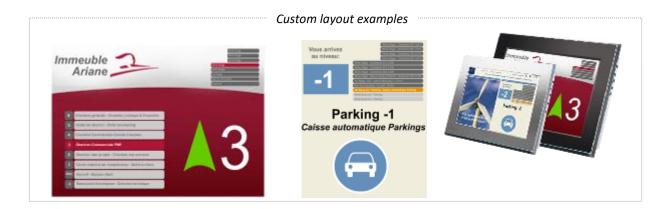

#### Information from your elevator (optional)

Your SPOTLOOK Equinoxe display also lets you display standard information of your elevator (current floor, up/down, next stop), information unique to your building (listing departments on each level, the logos of those departments, as well as animated features, videos, and texts for the next stop or for the current floor).

Page layout (dimensions of elevator information within the screen), logos and images can be fully personalized and adjusted from the Internet.

#### Customize your display

You can customize easily your displays, using a simple web browser, from any computer connected to the internet.

Example of customizing elevator informations layout