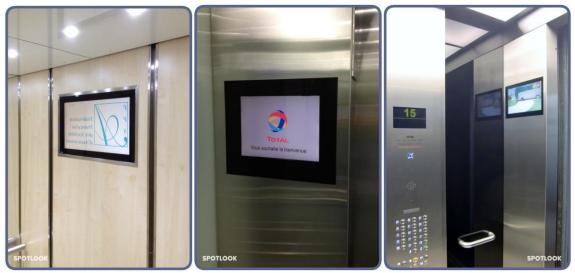

#### Information from your elevator (optional)

Your SPOTLOOK Equinoxe display also lets you display standard information of your elevator (current floor, up/down, next stop), information unique to your building (listing departments on each level, the logos of those departments, as well as animated features, videos, and texts for the next stop or for the current floor).

Page layout (dimensions of elevator information within the screen), logos and images can be fully personalized and adjusted from the Internet.

#### **Stainless steel finishing**

This finish allows you to integrate your screen in any type of wall, and offers a polished or brushed stainless steel rim.

Elevator video screen with a stainless steel finishing