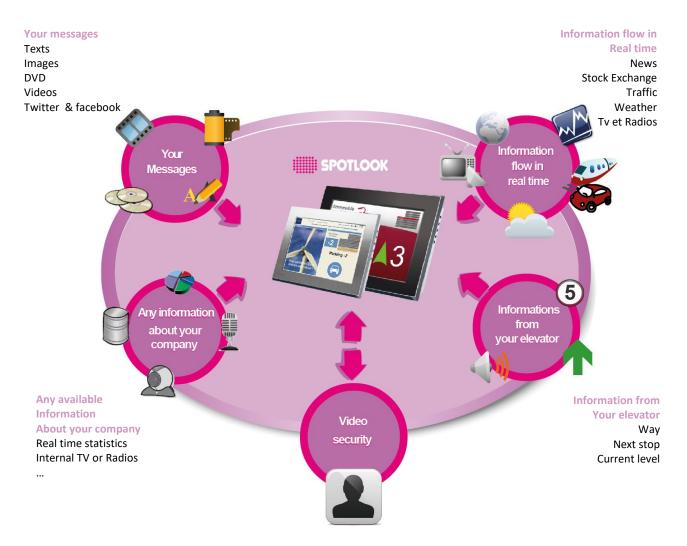

#### Informations and messages you can display on your displays

Using our interface (accessible from any computer connected to internet using a simple web browser) you can customize your display, , and easily show on your screens:

#### **Your communications**

- Your Twitter or **F1** pages, updated in real-time.
- Your texts (our text recognition search engine verifies that the messages displayed contain nothing discriminatory, racist, homophobic, etc.).
- Your images (image formats supported include JPEG, PNG and GIF).
- Your animations, videos or films, available on the Internet, on your Intranet, or locally (animation and film formats supported include SWF, AVI, WMV, ASF, MPEG...).
- Your Internet or Intranet pages.
- Your presentations on Microsoft PowerPoint or Prezi.

#### Information flow in real time (optional)

With content from our partners, it's easy to broadcast a wide range of information in real time on your video monitors:

- Weather,
- News bulletins (France, International, Business, People, Sports, Environment...),
- Stock indexes, currency exchange,
- Mass transit and traffic reports,
- Live televised streaming,

#### Any available information about your company (optional requires a prior study)

Would you like to automate broadcasting of content that is specific to your company?

- real time statistics for your call center?
- energy consumption for your building?
- webcam, menu and waiting time for your company's dining service?
- internal informational bulletins?
- performance results and figures in real time?

#### Information from your elevator (optional)

Your SPOTLOOK Equinoxe display also lets you display standard information of your elevator (current floor, up/down, next stop), information unique to your building (listing departments on each level, the logos of those departments, as well as animated features, videos, and texts for the next stop or for the current floor).