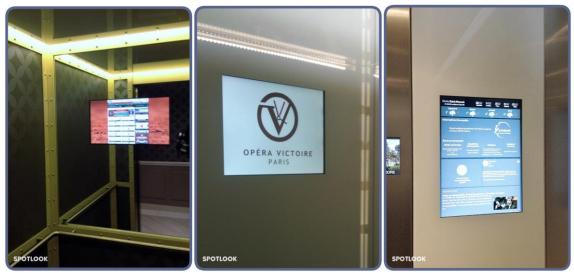

#### Integration examples

Custom finishing example

#### **Stainless steel finishing**

This finish allows you to integrate your screen in any type of wall, and offers a polished or brushed stainless steel rim.

Elevator video screen with a stainless steel finishing