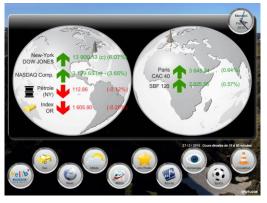

#### Information flow in real time (optional)

With content from our partners, it's easy to broadcast a wide range of information in real time on your video monitors:

- Weather,
- News bulletins (France, International, Business, People, Sports, Environment...),
- Stock indexes, currency exchange,
- Mass transit and traffic reports,
- Live televised streaming,

#### Any available information about your company (optional requires a prior study)

Would you like to automate broadcasting of content that is specific to your company?

- real time statistics for your call center?
- energy consumption for your building?
- webcam, menu and waiting time for your company's dining service?
- internal informational bulletins?
- performance results and figures in real time?