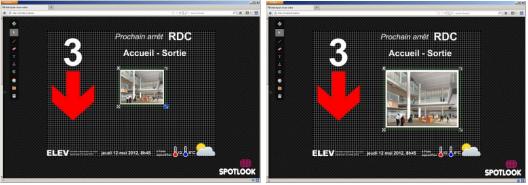

#### Customize your display

You can customize easily your displays, using a simple web browser, from any computer connected to the internet.

Example of customizing elevator informations layout