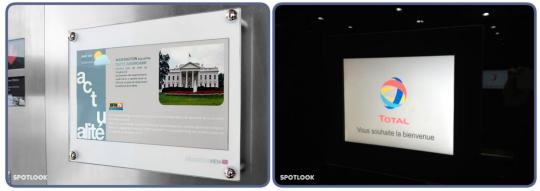

#### **Tailor-made finish**

Our video screen solutions for elevators include tailor-made finishing:

- display dimensions ranging from 7 to 32 inches or more, as needed,

- display in your organization's colors and logos: we offer personalized screen protective glass to achieve tailormade results.

Custom integration examples