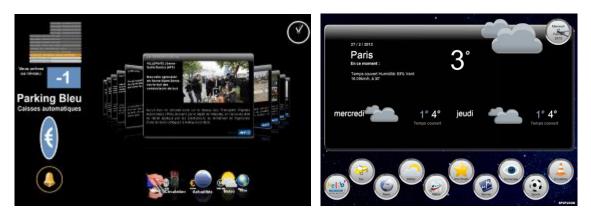

#### **SPOTOUCH** : a touchscreen in your elevator ? (option)

On the proposed materials, we can implement our **SPOTOUCH** solution. It is a solution of touch screens for elevators, allowing your visitors to see their choice of external information in our bouquet as well as your own information (films, animations .. ).

**SPOTOUCH** allows you to access all the information of our **Equinoxe** displays range .

Examples of **SPOTOUCH** interfaces