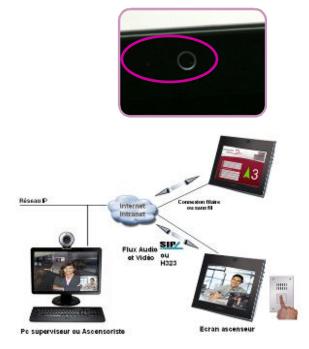

#### Communication (Video + Audio) with your Security Command Post (optional)

Video screens (video calling option) are equipped with an integrated camera as well as a microphone and speaker.

Functions allowed are as follows:

- the video monitor is in its so-called "normal" mode, so it displays the information you configured.

- a person located in the elevator pushes on the emergency call button. A signal is sent out to alert the caller that the call to the establishment is being made. The call is routed to your Security Command Post.

- the security professional answers the call (a text signal indicates from which elevator the call has originated) by pushing on the panel button reserved for this purpose,

- the elevator and the Security Command Post enter into a video conversation.

- once the video call is disconnected (this can only be done by the Security Command Post), the monitor returns to its original mode.

<image><image><image><image><image><image>

© SPOTLOOK Quick reference guide SPOTLOOK Equinoxe