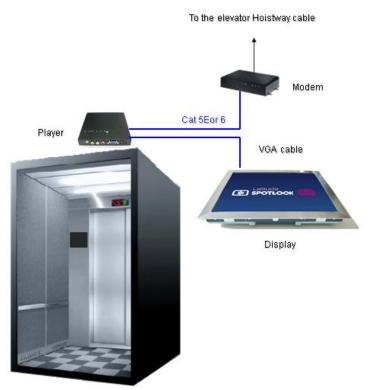

#### Cabin architecture

- 1 modem + cables (connected to the other modem in the machinery room).
- 1 display (see characteristics below).
- 1 player (central units) to be installed on the cabin roof or integrated directly in the display (see characteristics below).

Cabin architecture SPOTLOOK Equinoxe