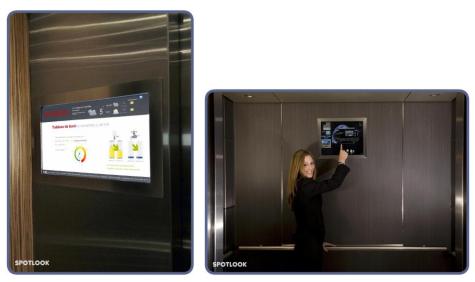

#### Customize your display

You can customize easily your displays, using a simple web browser, from any computer connected to the internet.

Example of customizing elevator informations layout

#### **SPOTOUCH** : a touchscreen in your elevator ? (option)

On the proposed materials, we can implement our **SPOTOUCH** solution. It is a solution of touch screens for elevators, allowing your visitors to see their choice of external information in our bouquet as well as your own information (films, animations .. ).

**SPOTOUCH** allows you to access all the information of our **Equinoxe** displays range .

Examples of **SPOTOUCH** interfaces